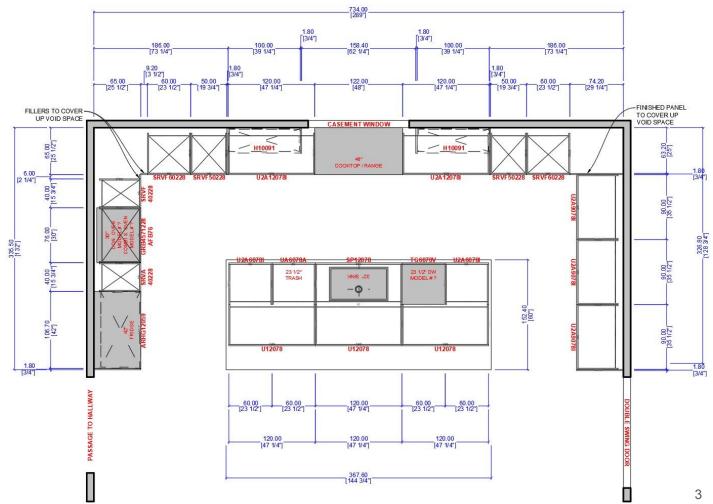

## FLOOR PLAN

The provided schematic drawings give you a detailed overhead view of your kitchen, including exact measurements. They show the complete layout, highlighting all the walls, doors, windows, and walkways. These drawings serve as a clear guide, offering a straightforward understanding of your kitchen's structure.